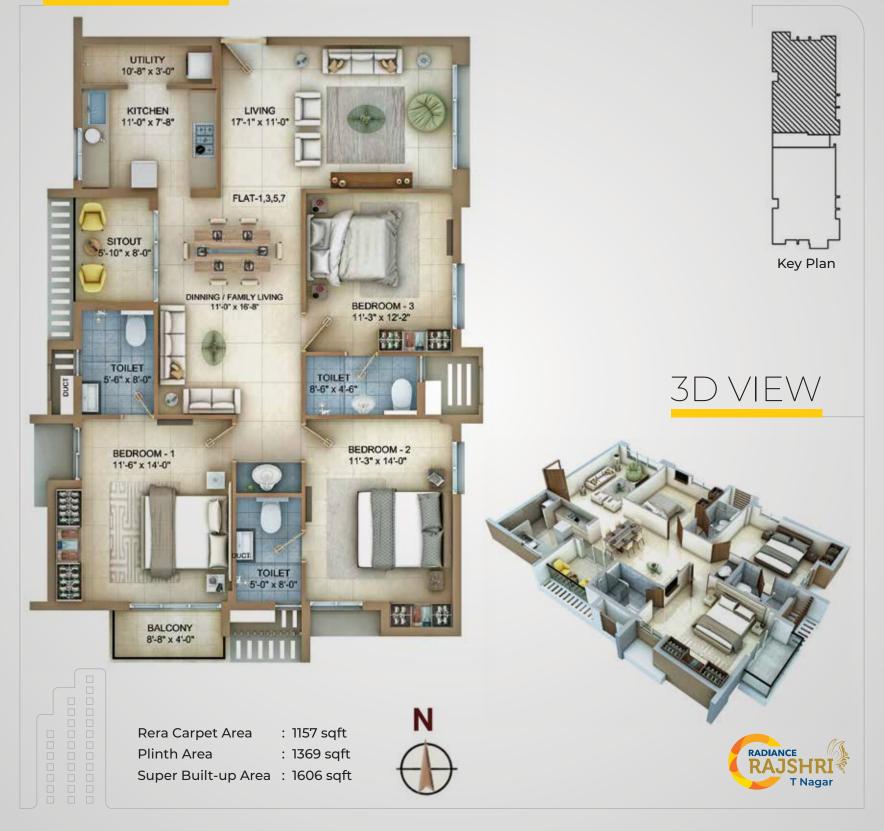

#### Area Statement

| Flats No.           | : 1, 3, 5, 7 |
|---------------------|--------------|
| Rera Carpet Area    | : 1157 sqft  |
| Plinth Area         | : 1369 sqft  |
| Super Built-up Area | : 1606 sqft  |

# Flat 1, 3, 5, 7