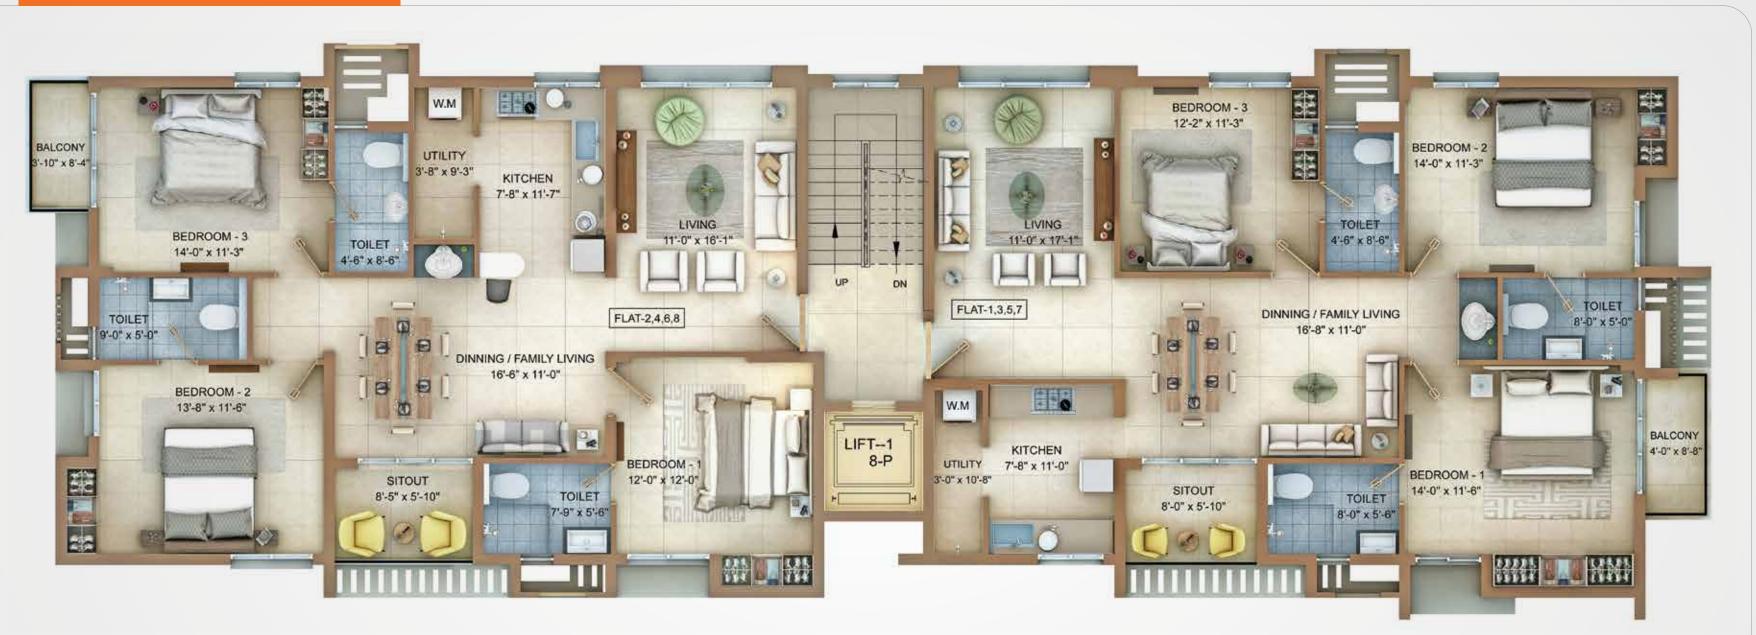

## TYPICAL FLOOR PLAN

# Flat 1, 3, 5, 7

## Flat 2, 4, 6, 8

Chennai | Bengaluru | Coimbatore | Mumbai | Dubai