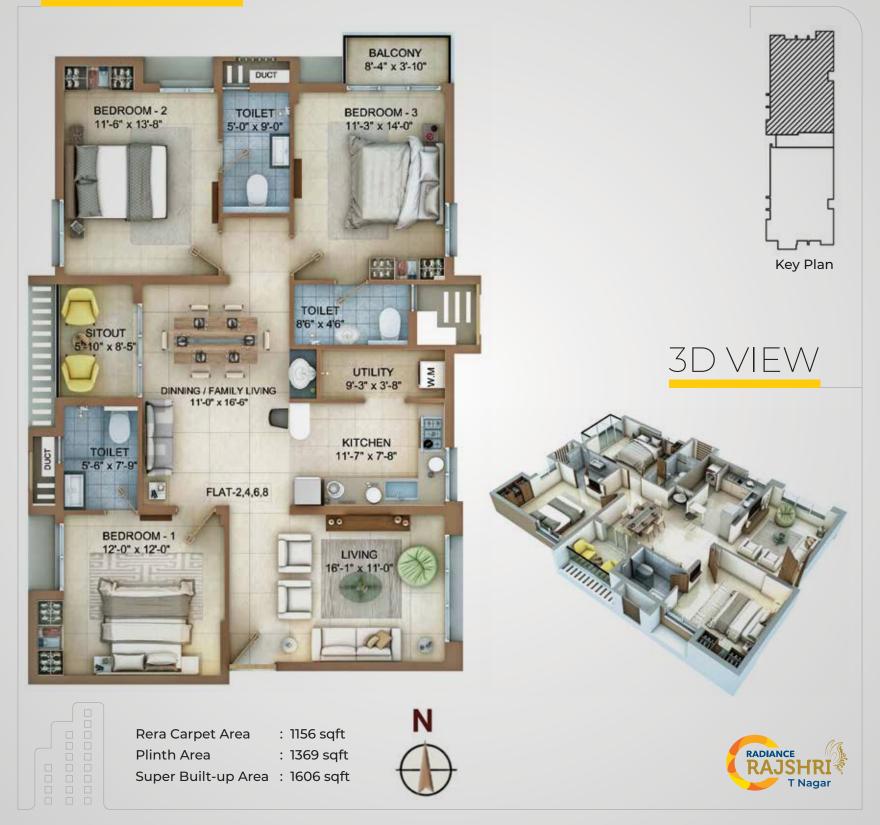

#### Area Statement

| Flats No.           | : 2, 4, 6, 8 |
|---------------------|--------------|
| Rera Carpet Area    | : 1156 sqft  |
| Plinth Area         | : 1369 sqft  |
| Super Built-up Area | : 1606 sqft  |

## Flat 2, 4, 6, 8

Chennai | Bengaluru | Coimbatore | Mumbai | Dubai